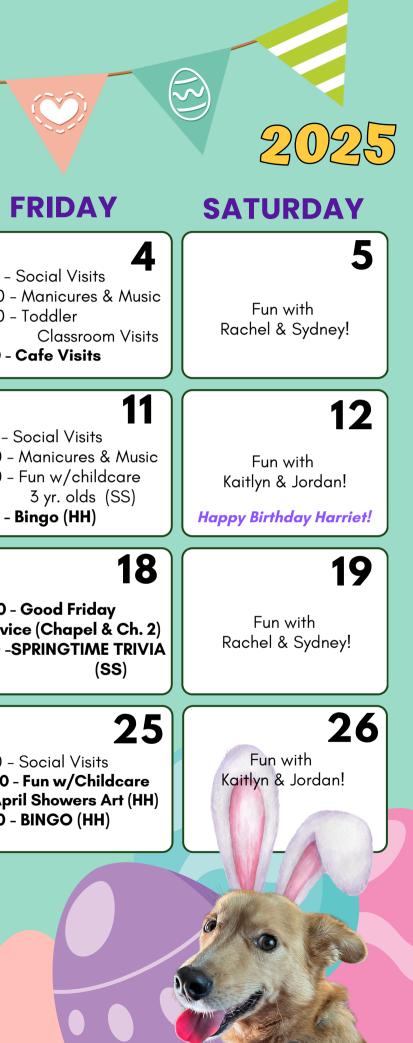

| SUNDAY                                                                                         | MONDAY                                                                                                                                             | TUESDAY                                                                                                                                                     | WEDNESDAY                                                                                                                                     | THURSDAY                                                                                                                                                                                                          | 1                                                 |
|------------------------------------------------------------------------------------------------|----------------------------------------------------------------------------------------------------------------------------------------------------|-------------------------------------------------------------------------------------------------------------------------------------------------------------|-----------------------------------------------------------------------------------------------------------------------------------------------|-------------------------------------------------------------------------------------------------------------------------------------------------------------------------------------------------------------------|---------------------------------------------------|
|                                                                                                |                                                                                                                                                    | <b>1</b><br>9:30 - Fun w/Finn<br>10:30 - Art with Shari (SS)<br><b>2:00 - BINGO</b><br>3:00 - Treat Trolley                                                 | <b>2</b><br>9:30 - Social Visits<br>10:00 - Bible Study (P)<br>10:30 - Wheel of Fortune<br>2:00-UNO! Card Game<br>3:00 - Happy Hour           | 9:30 - Coffee (SS) 3<br>10:30 - Peaceful Art (SS)<br>10:30 - Card Games<br>11:00 - Resident Council<br>2:00 - Music with<br>Carol Hanzel (HH)                                                                     | 9:30 - 1<br>10:30 -<br>10:30 -<br><b>2:00</b> - 0 |
| 6<br>10:00 - Lutheran Service<br>(Chapel & Channel 2)<br>Fun with<br>Rachel & Sydney!          | 7<br>9:30 - Trumpet Tunes<br>10:00 - Arts & Crafts (HH)<br>10:30 - Wheel of Fortune<br>2:00 - Shut the Box<br>3:00-Trivia/coffee/cookies           | <b>8</b><br>9:30 - Fun w/Finn<br>10:30 - Art with Shari (SS)<br><b>1:30 - Music Program</b><br><b>WI Cons. of Music (HH)</b><br>2:30 - Trivia               | 9<br>10:00 - Bible Study (P)<br><b>10:30 - Fun with Childcare</b><br><b>Easter Egg Fun (HH)</b><br>2:00 - UNO! Card Game<br>3:00 - Happy Hour | 9:30 - Coffee (SS) <b>10</b><br><b>10:00 - Catholic Mass (CH)</b><br>10:30 - Peaceful Art (SS)<br>10:30 - Card Games<br>2:00 - PoKeNo<br>2:00 - Studio Sensory Visits<br>3:00 - Trivia                            | 9:30 - 9<br>10:30 -<br>10:30 -<br><b>2:00</b> - 1 |
| 13<br>10:00 - Lutheran Service<br>(Chapel & Channel 2)<br>Fun with<br>Kaitlyn & Jordan!        | 14<br>9:30 - Social Visits<br>10:30 - Word in Words<br>2:00 - Crazy 8 Tournament<br>3:00-Trivia/coffee/cookies<br><i>Happy Birthday Marge C.</i> ! | 9:30 - Fun w/Finn <b>15</b><br>10:30 - Art with Shari (SS)<br>2:00 - Spring<br>Bowling with<br>Arnold Palmers!<br>3:00 - Trivia                             | <b>16</b><br>9:30 - Social Visits<br>10:00 - Bible Study (P)<br>10:30 - Wheel of Fortune<br><b>2:00 - BINGO</b><br>3:00 - Happy Hour          | 17<br>9:30 - Coffee (SS)<br>10:00 - Maundy Thursday<br>Service (Chapel & Ch. 2)<br>10:30 - Peaceful Art (SS)<br>2:00 - Easter Shut the Box<br>2:00 - Studio Sensory Visits                                        | 10:00 -<br>Servia<br>2:00 -\$                     |
| 20<br>HAPPY EASTER!<br>10:00 - Lutheran Service<br>(Chapel & Channel 2)                        | 21<br>9:30 - Trumpet Tunes<br>9:30 - Social Visits<br>2:00 - BINGO<br>3:00-Trivia/coffee/cookies                                                   | <b>22</b><br>9:30 - Fun w/Finn<br>10:30 - Art with Shari (SS)<br>2:00 - Bunco<br>3:00 - Treat Trolley                                                       | <b>23</b><br>9:30 - Social Visits<br>10:00 - Bible Study (P)<br>10:30 - Wheel of Fortune<br>2:00 - UNO! Card Game<br>3:00 - Happy Hour        | 9:30 - Coffee (SS) <b>24</b><br><b>10:00 - Catholic Mass (CH)</b><br>10:30 - Peaceful Art (SS)<br>10:30 - Card Games<br><b>2:00 - Music with</b><br><b>Remember When Duo (HH)</b><br><i>Happy Birthday Effie!</i> | 9:30 -<br><b>10:30</b> -<br>Apr<br><b>2:00</b> -  |
| <b>27</b><br>10:00 - Lutheran Service<br>(Chapel & Channel 2)<br>Fun with<br>Kaitlyn & Jordan! | 28<br>9:30 - Social Visits<br>10:30 - Shut the Box<br>2:00 - BIRTHDAY BINGO<br>w/cake & ice cream (DR)                                             | 9:30 - Fun w/Finn <b>29</b><br>10:30 - Art with Shari (SS)<br><b>1:30 - Movie Matinee (HH)</b><br>w/soda & popcorn<br>"Butch Cassidy &<br>the Sundance Kid" | <b>30</b><br>9:30 - Social Visits<br>10:00 - Bible Study (P)<br>10:30 - Wheel of Fortune<br>2:00 - UNO! Card Game<br>3:00 - Happy Hour        | Denise Zimdars Ext. 282<br>3NW RT Coordinator<br>P (Parlor)<br>CH (Chapel)<br>HH (Hardt Hall)<br>SS (Seasons Studio)<br>Activities Subject to Change                                                              |                                                   |